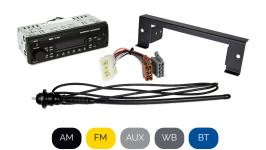

# heavy-duty, in-dash radios

| ST-1000                                   |                              | ST-4050                                    |                       |                                                                       |
|-------------------------------------------|------------------------------|--------------------------------------------|-----------------------|-----------------------------------------------------------------------|
| AM/FM/WB Stere                            | eo Radio                     | AM/FM/WB Stereo                            | Radio                 |                                                                       |
| (2.75" shallow-depth of                   | chassis)                     | (2.93* shallow-depth ch                    | nassis)               | Death                                                                 |
| REI ST-1000 INFATHERED                    |                              | MUTE Refit 97-4500 AM/                     | (MAN SHITTER WAN)     | Depth                                                                 |
|                                           |                              |                                            |                       | Preset stations                                                       |
| VOLISEL 1 2 3 4 E                         |                              |                                            |                       | Power output                                                          |
|                                           |                              | SRC 1 MI 2/PFT 3HOW 4Q                     | 5-00 6 CP AUX         | Operating voltage                                                     |
| AUX WB                                    |                              | MP3 WMA USB AUX                            | WB iPod               | Compact disc with anti-skip mechanism                                 |
|                                           |                              |                                            |                       | CD/DVD player                                                         |
| ITEM                                      | PART #                       | ITEM                                       | PART #                | MP3/WMA playback                                                      |
| ST-1000 with ISO connector                | 710831                       | ST-4050 with ISO connector                 | 710738                | WB (Weather Band)                                                     |
|                                           |                              |                                            |                       | USB                                                                   |
|                                           |                              |                                            |                       | Front-panel type-A input                                              |
| VR-5650                                   |                              | ST-5050                                    |                       | Rear type-A input                                                     |
| AM/FM/CD/DVD Stereo Rac                   | lio with Bluetooth®          | AM/FM/WB Stereo<br>(2.93" shallow-depth ch | AM/FM/WB Stereo Radio |                                                                       |
|                                           | D/MP3/BT(WEATHER BANG) EJECT |                                            |                       | Bluetooth™                                                            |
|                                           |                              |                                            | 3/BT (WEATHER BAND)   | Audio streaming                                                       |
| Rerosmith<br>Rerosmith                    |                              |                                            | CALL SRC              | Hands-free calling                                                    |
| CISETUP                                   | A SE END VEINU               | DIT INT INT INT INT INT INT INT INT INT I  |                       | Smartphone/portable media<br>player <sup>1</sup>                      |
| CD MP3 USB BT AUX                         | K WB 💇 iPod                  | MP3 WMA USB BT AU                          | JX WB iPod            | Built-in iPod®/iPhone®1/Andri<br>charging                             |
| ITEM                                      | PART #                       | ITEM                                       | PART #                | Built-in iPod®/iPhone®1 contro                                        |
|                                           | 710767                       | ST-5050 with ISO connector                 | 710717                | AUX                                                                   |
| VR-5650 with ISO connector                | 10/0/                        |                                            | /10/1/                | Front panel connects iPods,<br>MP3 players and portable me<br>players |
| AW-20                                     |                              | AW-30                                      |                       | Rear/RCA audio input jack                                             |
| AM/FM/WB Stered<br>(3.21" shallow-depth c |                              | AM/FM/WB/USB Ster<br>with Bluetooth®       |                       | USA/EURO radio frequency modes                                        |
|                                           | X                            | REI                                        | W-30                  | Station presets stored during power loss                              |
|                                           |                              |                                            | BUSB6T                | Clock                                                                 |
|                                           |                              | 1 2,2 3107 4100 500<br>ONUT ON + BAND      | SRC                   | Coin cell battery (10 years)                                          |
| in an                                     | /                            |                                            |                       | RDS text <sup>2</sup>                                                 |
|                                           |                              |                                            |                       | Radio chassis connector                                               |
| MP3 WMA USB AUX                           | BT WB                        | MP3 WMA USB AUX                            | BT WB                 | SAEJ1455 compliant                                                    |
|                                           |                              |                                            |                       |                                                                       |
| ITEM                                      | PART #                       | ITEM                                       | PART #                |                                                                       |
| AW-20                                     | 710617                       | AW-30                                      | 710852                |                                                                       |