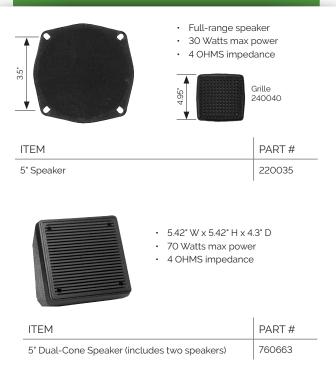

### AW-20 Kit w/ Universal-Mount Bracket

- Two 4" weatherproof speakers
- Universal mounting bracket
- Great solution for skid steers and smaller equipment

| ITEM      | PART # |
|-----------|--------|
| AW-20 Kit | 750292 |

### AW-30 Kit w/ Universal-Mount Bracket

- Two 4" weatherproof speakers
- Universal antenna

| ITEM      | PART # |
|-----------|--------|
| AW-30 Kit | 760974 |

Universal mounting
7.75" W x 8.5" H x 5.25" D
12 VDC negative ground