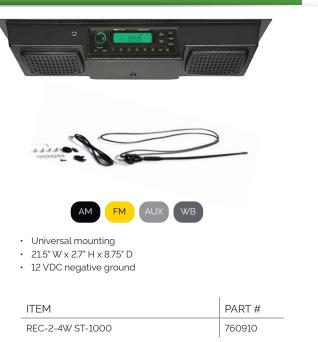

### AW-30 Kit w/ Universal-Mount Bracket

- Two 4" weatherproof speakers
- Universal antenna

| ITEM      | PART # |
|-----------|--------|
| AW-30 Kit | 760974 |

Universal mounting
7.75" W x 8.5" H x 5.25" D
12 VDC negative ground