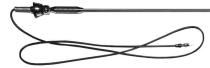

#### Kit includes:

- Flexible AM/FM antenna with 60" cable (210066)
- Mounting hardware

| ITEM                                          | PART # |
|-----------------------------------------------|--------|
| ST-1000 Yanmar A Series Excavator Kit         | 760937 |
| ST-5050 Yanmar A Series Excavator Kit         | 760950 |
| ST-5050 Yanmar VI080-1, SV100-2 Excavator Kit | 760955 |
| ST-5050 Yanmar VI080-7, SV100-7 Excavator Kit | 760973 |