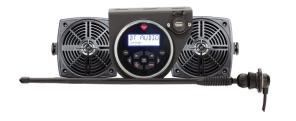

### AW-20 Kit w/ Universal-Mount Bracket

- Two 4" weatherproof speakers
- Universal mounting bracket
- Great solution for skid steers and smaller equipment

| ITEM      | PART # |
|-----------|--------|
| AW-20 Kit | 750292 |

### AW-30 Kit w/ Universal-Mount Bracket

- Two 4" weatherproof speakers
- Universal antenna

| ITEM      | PART # |
|-----------|--------|
| AW-30 Kit | 760974 |

Universal mounting
7.75" W x 8.5" H x 5.25" D
12 VDC negative ground