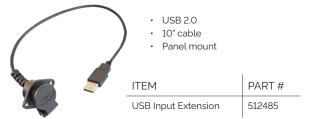

ent Mast                                      | 210042 |
| RAF-4W Fender-Mount Radio Antenna Replacement<br>Mast Kit with 12" antenna cable | 210058 |

# AM/FM Shark Fin Antenna



| ITEM                                                                                              | PART # |
|---------------------------------------------------------------------------------------------------|--------|
| AM/FM Shark Fin antenna with integrated amplifier                                                 | 210145 |
| 36" with integrated antenna/power cable, antenna to radio (Motorola® male and 12-volt power wire) | 530171 |
| 276" with integrated antenna/power cable, antenna to radio (Motorola® and 12-volt power wire)     | 530170 |

Note: 530170 or 530171 power cable required.

# accessories





### Antenna Extension Cables

#### Motorola Female to Motorola Male Plugs ITEM PART # 24" Extension Cable 530013 36" Extension Cable 530015 48" Extension Cable 530001 96" Extension Cable 530003 144" Extension Cable 530004

### **Noise Reduction Filter**



 Compatible with most radios Easy to mount

• Heavy-duty, 18-gauge lead wires

ITEM Noise Reduction Filter PART # 450010

PART #

480350

#480356

### **OEM Bluetooth® Microphone**

Designed to plug into Jensen surface-mount radios. See connector image for compatibility.



ITEM 4-Pin 3.5mm Microfit, 69"

## Aftermarket Bluetooth<sup>®</sup> Microphone

Designed to plug into Jensen surface-mount radios. See connector image for compatibility.



| ITEM                           | PART # |
|--------------------------------|--------|
| 4-