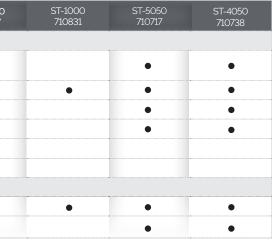

# radio comparison

AW-20 Shallow

12 FM/6 AM 7 WB

50 Watts x 4 +12 VDC

•

1.0A

ISO 

|                     |                           | PIDI IPIDE          | o an MR Fast Annual Matter |                     |
|---------------------|---------------------------|---------------------|----------------------------|---------------------|
|                     | * (1) W * 2 2 4 5 4 W W * |                     |                            |                     |
| AW-30               | ST-1000                   | ST-4050             | ST-5050                    | VR-5650             |
| Shallow             | Shallow                   | Shallow             | Shallow                    | Standard            |
| 18 FM/12 AM<br>7 WB | 18 FM/12 AM<br>7 WB       | 18 FM/12 AM<br>7 WB | 18 FM/12 AM<br>7 WB        | 18 FM/12 AM<br>7 WB |
| 25 Watts x 2        | 50 Watts x 2              | 50 Watts x 4        | 50 Watts x 4               | 50 Watts x 4        |
| +12/24 VDC          | +12 VDC                   | +12 VDC             | +12 VDC                    | +12 VDC             |
|                     |                           |                     |                            | •                   |
|                     |                           |                     |                            |                     |
|                     |                           |                     |                            | •                   |
| •                   |                           | •                   | •                          | •                   |
| •                   | •                         | •                   | •                          | •                   |
|                     |                           |                     |                            |                     |
|                     |                           | •                   |                            |                     |
| •                   |                           |                     | •                          | •                   |
| 1.0A                |                           | 1.5A                | 1.5A                       | 1.5A                |
|                     |                           |                     |                            |                     |
| -                   |                           |                     | _                          | _                   |
| •                   |                           |                     | •                          | •                   |
| •                   |                           |                     | •                          | •                   |
|                     |                           |                     |                            |                     |
| •                   |                           | _                   | -                          | -                   |
| •                   |                           | •                   | •                          | •                   |
|                     |                           | •                   | •                          | •                   |
|                     |                           |                     |                            |                     |
|                     | •                         | •                   |                            |                     |
|                     | •                         | •                   | •                          | •                   |
| •                   | •                         | •                   | •                          | •                   |
| •                   | •                         | •                   | •                          | •                   |
| -                   | -                         | -                   | -                          | -                   |
| •                   | •                         | •                   | •                          | •                   |
| •                   | •                         | ٠                   | ٠                          | •                   |
| SUPERCAP            |                           | ٠                   | ٠                          | •                   |
| •                   | •                         | •                   | •                          | •                   |
| 9PIN                | ISO                       | ISO                 | ISO                        | ISO                 |
| •                   |                           |                     |                            |                     |
| •                   | •                         | •                   | •                          | •                   |