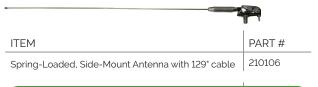

Includes antenna with 60" cable

| ITEM                                   | PART # |
|----------------------------------------|--------|
| ST-1000 Roof-Mount Kit with bare wires | 760914 |