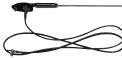

#### Kit includes:

- Flexible AM/FM antenna with 60" cable (210066)
- Mounting hardware

| ITEM                                          | PART # |
|-----------------------------------------------|--------|
| ST-1000 Yanmar A Series Excavator Kit         | 760937 |
| ST-5050 Yanmar A Series Excavator Kit         | 760950 |
| ST-5050 Yanmar VI080-1, SV100-2 Excavator Kit | 760955 |
| ST-5050 Yanmar VI080-7, SV100-7 Excavator Kit | 760973 |