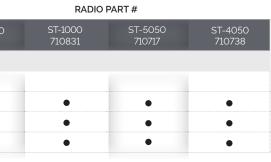

# radio comparison

AW-20 Shallow

12 FM/6 AM 7 WB

50 Watts x 4 +12 VDC

•

1.0A

ISO 

|                     |                           | PIDI IPIDE          | o an MR Fast Annual Matter |                     |
|---------------------|---------------------------|---------------------|----------------------------|---------------------|
|                     | * (1) W * 2 2 4 5 4 W W * |                     |                            |                     |
| AW-30               | ST-1000                   | ST-4050             | ST-5050                    | VR-5650             |
| Shallow             | Shallow                   | Shallow             | Shallow                    | Standard            |
| 18 FM/12 AM<br>7 WB | 18 FM/12 AM<br>7 WB       | 18 FM/12 AM<br>7 WB | 18 FM/12 AM<br>7 WB        | 18 FM/12 AM<br>7 WB |
| 25 Watts x 2        | 50 Watts x 2              | 50 Watts x 4        | 50 Watts x 4               | 50 Watts x 4        |
| +12/24 VDC          | +12 VDC                   | +12 VDC             | +12 VDC                    | +12 VDC             |
|                     |                           |                     |                            | •                   |
|                     |                           |                     |                            |                     |
|                     |                           |                     |                            | •                   |
| •                   |                           | •                   | •                          | •                   |
| •                   | •                         | •                   | •                          | •                   |
|                     |                           |                     |                            |                     |
|                     |                           | •                   |                            |                     |
| •                   |                           |                     | •                          | •                   |
| 1.0A                |                           | 1.5A                | 1.5A                       | 1.5A                |
|                     |                           |                     |                            |                     |
| -                   |                           |                     | _                          | _                   |
| •                   |                           |                     | •                          | •                   |
| •                   |                           |                     | •                          | •                   |
|                     |                           |                     |                            |                     |
| •                   |                           | _                   | -                          | -                   |
| •                   |                           | •                   | •                          | •                   |
|                     |                           | •                   | •                          | •                   |
|                     |                           |                     |                            |                     |
|                     | •                         | •                   |                            |                     |
|                     | •                         | •                   | •                          | •                   |
| •                   | •                         | •                   | •                          | •                   |
| •                   | •                         | •                   | •                          | •                   |
| -                   | -                         | -                   | -                          | -                   |
| •                   | •                         | •                   | •                          | •                   |
| •                   | •                         | ٠                   | ٠                          | •                   |
| SUPERCAP            |                           | ٠                   | ٠                          | •                   |
| •                   | •                         | •                   | •                          | •                   |
| 9PIN                | ISO                       | ISO                 | ISO                        | ISO                 |
| •                   |                           |                     |                            |                     |
| •                   | •                         | •                   | •                          | •                   |