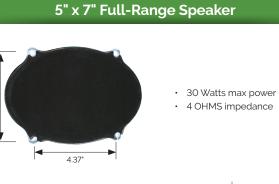

r</li> <li>4 OHMS impedance</li> </ul> |        |
|------------------------------------|-----------------------------------------------------------------------------------------------------------------|--------|
| ΈM                                 |                                                                                                                 | PART # |
| x 8" One-piece speaker with grille |                                                                                                                 | 230042 |
|                                    |                                                                                                                 |        |

• Dual-cone speaker

• 30 Watts max power • 4 OHMS impedance

PART #

220078

220026

PART # 220037



### ITEM 5" x 7" Full-Range Speaker

all types of radios.

### Flexible AM/FM Antennas

Universal-Mount Antenna



- Flexible, rustproof, wire-wound mast with rubber coating • Split-ball adjustable base with included 60" antenna cable
- Male Motorola® plug

| ITEM                                   | PART # |
|----------------------------------------|--------|
| Flexible AM/FM Antenna with 60" cable  | 210066 |
| Flexible AM/FM Antenna with 82" cable  | 210056 |
| Flexible AM/FM Antenna with 192" cable | 210123 |
| Replacement Rubber Mast                | 210067 |

### AM/FM Top/Side Antenna

#### Universal-Mount Antenna



- Single-section 31" steel mast
- Universal top- or side-mount/heavy-duty spring
- Includes 54" antenna cable
- Mast adjustable to 180° Male Motorola<sup>®</sup> plug