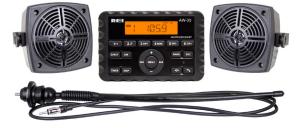

### AW-20 Kit w/ Universal-Mount Bracket

- Two 4" weatherproof speakers
- Universal mounting bracket
- Great solution for skid steers and smaller equipment

| ITEM      | PART # |
|-----------|--------|
| AW-20 Kit | 750292 |