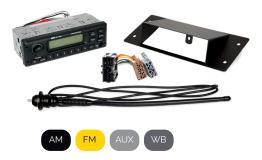

# radio kits

### Yanmar Custom Kits

### AW-20 Kit w/ Universal-Mount Bracket

- Two 4" weatherproof speakers
- Universal mounting bracket
- Great solution for skid steers and smaller equipment

| ITEM      | PART # |
|-----------|--------|
| AW-20 Kit | 750292 |

#### Kit includes:

- Flexible AM/FM antenna with 60" cable (210066)
- Mounting hardware

| ITEM                                          | PART # |
|-----------------------------------------------|--------|
| ST-1000 Yanmar A Series Excavator Kit         | 760937 |
| ST-5050 Yanmar A Series Excavator Kit         | 760950 |
| ST-5050 Yanmar VI080-1, SV100-2 Excavator Kit | 760955 |
| ST-5050 Yanmar VI080-7, SV100-7 Excavator Kit | 760973 |

### AW-30 Kit w/ Universal-Mount Bracket

- Two 4" weatherproof speakers
- Universal antenna

| ITEM      | PART # |
|-----------|--------|
| AW-30 Kit | 760974 |

Universal mounting
7.75" W x 8.5" H x 5.25" D
12 VDC negative ground