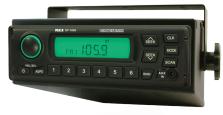

Includes antenna with 60" cable

| ITEM                                   | PART # |
|----------------------------------------|--------|
| ST-1000 Roof-Mount Kit with bare wires | 760914 |