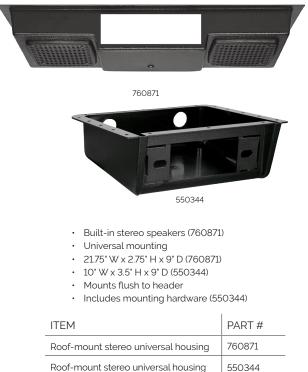

#### Roof-Mount Stereo Universal Housings

Flexible AM/FM antenna with 60° cable (210066)
Mounting hardware

| ITEM                   | PART # |
|------------------------|--------|
| ST-5050 Roof-Mount Kit | 760945 |

### Roof-Mount Stereo Universal Housings

### **Universal Housings**

Roof-mount stereo universal housing without speakers