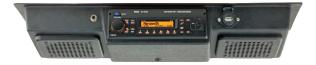

#### Roof-Mount Stereo Universal Housings

Flexible AM/FM antenna with 60° cable (210066)
Mounting hardware

| ITEM                   | PART # |
|------------------------|--------|
| ST-5050 Roof-Mount Kit | 760945 |