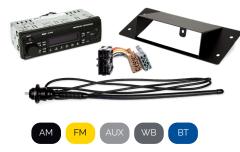

# heavy-duty, in-dash radios

| ST-1000                                   |                              | ST-4050                                    |                       |                                                                       |
|-------------------------------------------|------------------------------|--------------------------------------------|-----------------------|-----------------------------------------------------------------------|
| AM/FM/WB Stere                            | eo Radio                     | AM/FM/WB Stereo                            | Radio                 |                                                                       |
| (2.75" shallow-depth of                   | chassis)                     | (2.93* shallow-depth ch                    | nassis)               | Death                                                                 |
| REI ST-1000 INFATHERED                    |                              | MUTE Refit 97-4500 AM/                     | (MAN SHITTER WAN)     | Depth                                                                 |
|                                           |                              |                                            |                       | Preset stations                                                       |
| VOLISEL 1 2 3 4 E                         |                              |                                            |                       | Power output                                                          |
|                                           |                              | SRC 1 MI 2/PFT 3HOW 4Q                     | 5-00 6 CP AUX         | Operating voltage                                                     |
| AUX WB                                    |                              | MP3 WMA USB AUX                            | WB iPod               | Compact disc with anti-skip mechanism                                 |
|                                           |                              |                                            |                       | CD/DVD player                                                         |
| ITEM                                      | PART #                       | ITEM                                       | PART #                | MP3/WMA playback                                                      |
| ST-1000 with ISO connector                | 710831                       | ST-4050 with ISO connector                 | 710738                | WB (Weather Band)                                                     |
|                                           |                              |                                            |                       | USB                                                                   |
|                                           |                              |                                            |                       | Front-panel type-A input                                              |
| VR-5650                                   |                              | ST-5050                                    |                       | Rear type-A input                                                     |
| AM/FM/CD/DVD Stereo Rac                   | lio with Bluetooth®          | AM/FM/WB Stereo<br>(2.93" shallow-depth ch | AM/FM/WB Stereo Radio |                                                                       |
|                                           | D/MP3/BT(WEATHER BANG) EJECT |                                            |                       | Bluetooth™                                                            |
|                                           |                              |                                            | 3/BT (WEATHER BAND)   | Audio streaming                                                       |
| Rerosmith<br>Rerosmith                    |                              |                                            | CALL SRC              | Hands-free calling                                                    |
| CISETUP                                   | A SE END VEINU               | DIT INT INT INT INT INT INT INT INT INT I  |                       | Smartphone/portable media<br>player <sup>1</sup>                      |
| CD MP3 USB BT AUX                         | K WB 💇 iPod                  | MP3 WMA USB BT AU                          | JX WB iPod            | Built-in iPod®/iPhone®1/Andri<br>charging                             |
| ITEM                                      | PART #                       | ITEM                                       | PART #                | Built-in iPod®/iPhone®1 contro                                        |
|                                           | 710767                       | ST-5050 with ISO connector                 | 710717                | AUX                                                                   |
| VR-5650 with ISO connector                | 10/0/                        |                                            | /10/1/                | Front panel connects iPods,<br>MP3 players and portable me<br>players |
| AW-20                                     |                              | AW-30                                      |                       | Rear/RCA audio input jack                                             |
| AM/FM/WB Stered<br>(3.21" shallow-depth c |                              | AM/FM/WB/USB Ster<br>with Bluetooth®       |                       | USA/EURO radio frequency modes                                        |
|                                           | X                            | REI                                        | W-30                  | Station presets stored during power loss                              |
|                                           |                              |                                            | BUSB6T                | Clock                                                                 |
|                                           |                              | 1 2,2 3107 4100 500<br>ONUT ON + BAND      | SRC                   | Coin cell battery (10 years)                                          |
| in an                                     | /                            |                                            |                       | RDS text <sup>2</sup>                                                 |
|                                           |                              |                                            |                       | Radio chassis connector                                               |
| MP3 WMA USB AUX                           | BT WB                        | MP3 WMA USB AUX                            | BT WB                 | SAEJ1455 compliant                                                    |
|                                           |                              |                                            |                       |                                                                       |
| ITEM                                      | PART #                       | ITEM                                       | PART #                |                                                                       |
| AW-20                                     | 710617                       | AW-30                                      | 710852                |                                                                       |