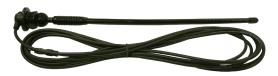

#### Kit includes:

- Flexible AM/FM antenna with 60" cable (210066)
- Mounting hardware

| ITEM                                          | PART # |
|-----------------------------------------------|--------|
| ST-1000 Yanmar A Series Excavator Kit         | 760937 |
| ST-5050 Yanmar A Series Excavator Kit         | 760950 |
| ST-5050 Yanmar VI080-1, SV100-2 Excavator Kit | 760955 |
| ST-5050 Yanmar VI080-7, SV100-7 Excavator Kit | 760973 |