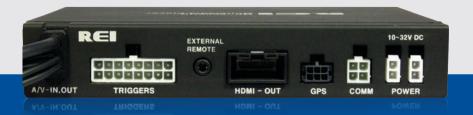

## MP-1200HD Announcement/Media Player With Passenger Safety Messaging

The MP-1200HD is a powerful unit engineered for convenience and precision. It is capable of playing up to four strings of digital announcements and features external I/O triggering for activating messages and videos automatically when events like door openings and wheelchair lifts occur. Pair it with REI high-definition monitors to create a superior passenger experience.

#### MP-5000HD Announcement/Media Player with Directional GPS and Passenger Safety Messaging

The MP-5000HD is an intelligent player featuring GPSprompted capabilities, like route-specific advertising and geofence violation notifications. Other highlights include auto pause for external interaction, 200+ GPS points, scalability for serial communication plus all the features of our MP-1200HD player. Connect to REI HD monitors for brilliant, dependable messaging.