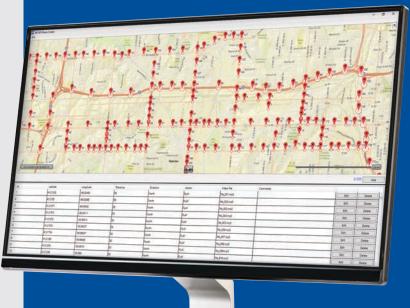

### Features

- Directional GPS (MP-5000HD only)
- True 1080p high-definition playback
- Priority message override
- DOT compliance logging
- AUX audio and video inputs to interface with existing entertainment systems
- Automatic and continuous playback
- Easy-to-use interface
- Multilingual audio playback (requires separate multilingual media)
- USB file transfers

#### MP-5000HD Announcement/Media Player with Directional GPS and Passenger Safety Messaging

The MP-5000HD is an intelligent player featuring GPSprompted capabilities, like route-specific advertising and geofence violation notifications. Other highlights include auto pause for external interaction, 200+ GPS points, scalability for serial communication plus all the features of our MP-1200HD player. Connect to REI HD monitors for brilliant, dependable messaging.