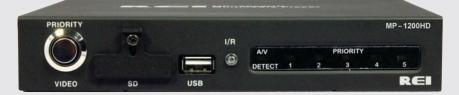

## MP-1200HD Announcement/Media Player With Passenger Safety Messaging

The MP-1200HD is a powerful unit engineered for convenience and precision. It is capable of playing up to four strings of digital announcements and features external I/O triggering for activating messages and videos automatically when events like door openings and wheelchair lifts occur. Pair it with REI high-definition monitors to create a superior passenger experience.