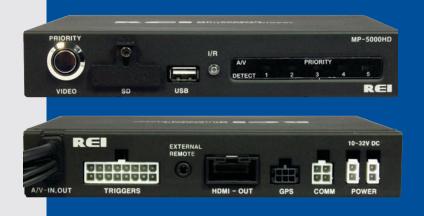

#### MP-5000HD Announcement/Media Player with Directional GPS and Passenger Safety Messaging

The MP-5000HD is an intelligent player featuring GPSprompted capabilities, like route-specific advertising and geofence violation notifications. Other highlights include auto pause for external interaction, 200+ GPS points, scalability for serial communication plus all the features of our MP-1200HD player. Connect to REI HD monitors for brilliant, dependable messaging.