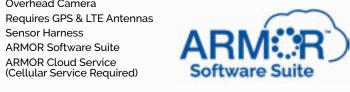

## **Stop-Arm Solutions Deter Violators and Protect Students**

Which is right for you? Ask your sales representative.

|              |                                                                                                                                                                                                |                                                                                                                                                                                                                           | W. W. W.                                                                                                                                                                                                                                                                                               |                                                                                                                                                                                                                                 |
|--------------|------------------------------------------------------------------------------------------------------------------------------------------------------------------------------------------------|---------------------------------------------------------------------------------------------------------------------------------------------------------------------------------------------------------------------------|--------------------------------------------------------------------------------------------------------------------------------------------------------------------------------------------------------------------------------------------------------------------------------------------------------|---------------------------------------------------------------------------------------------------------------------------------------------------------------------------------------------------------------------------------|
|              | Manual Stop-Arm                                                                                                                                                                                | Manual Stop-Arm<br>+ ARMOR                                                                                                                                                                                                | Automated Stop-Arm + ARMOR Cloud                                                                                                                                                                                                                                                                       | CrossingGuard <sup>™</sup><br>(REI <sup>®</sup> + Verra Mobility <sup>™</sup> )                                                                                                                                                 |
| How It Works | <ul> <li>Driver simply presses event marker to flag</li> <li>Violators' license plates recorded onto DVR, day or night</li> <li>Violations viewed in VMS after downloading from DVR</li> </ul> | <ul> <li>Driver simply presses event marker to flag</li> <li>Violators' license plates recorded onto DVR, day or night</li> <li>Violations viewed in ARMOR after auto downloading from DVR, saving users' time</li> </ul> | <ul> <li>Cameras detect motion across four traffic lanes</li> <li>Violators' license plates are automatically recorded onto DVR, day or night</li> <li>Video sent automatically, via cellular service, to ARMOR Software Suite for viewing</li> <li>ARMOR Stop-Arm module generates reports</li> </ul> | <ul> <li>Cameras detect motion across four traffic lanes</li> <li>Violators' license plates are automatically recorded onto DVR, day or night</li> <li>Video sent immediately, via cellular, to ARMOR Software Suite</li> </ul> |
|              | <ul> <li>Users send video to law<br/>enforcement for review</li> </ul>                                                                                                                         | <ul> <li>Video saved to dedicated server</li> <li>Users send clips to law enforcement for review</li> </ul>                                                                                                               | <ul> <li>and analysis of violations</li> <li>Turnkey ARMOR Cloud service – REI manages your dedicated server 'from the cloud'</li> <li>Access stop-arm video and data remotely, at any time</li> </ul>                                                                                                 | <ul> <li>ARMOR provides video to Verra Mobility for review and citations</li> <li>Verra Mobility works with local law enforcement to prosecute offenders and collect fines</li> </ul>                                           |
| Components   | High-Definition DVR Stop-Camera Kit Overhead Camera Event Marker GPS Antenna Sensor Harness                                                                                                    | High-Definition DVR Stop-Camera Kit Overhead Camera Event Marker Requires GPS & Wi-Fi Antennas Sensor Harness                                                                                                             | High-Definition DVR 4-Lane Stop-Arm Pod Assembly Overhead Camera Requires GPS & LTE Antennas Sensor Harness ARMOR Software Suite                                                                                                                                                                       | High-Definition DVR 4-Lane Stop-Arm Pod Assembly Overview Camera Requires GPS & LTE Antennas Sensor Harness                                                                                                                     |