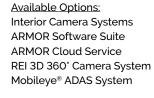

## **Stop-Arm Solutions Deter Violators and Protect Students**

Which is right for you? Ask your sales representative.

|              |                                                                                                                                                                                                |                                                                                                                                                                                                                           | W. W. W.                                                                                                                                                                                                                                                                                               |                                                                                                                                                                                                                                 |
|--------------|------------------------------------------------------------------------------------------------------------------------------------------------------------------------------------------------|---------------------------------------------------------------------------------------------------------------------------------------------------------------------------------------------------------------------------|--------------------------------------------------------------------------------------------------------------------------------------------------------------------------------------------------------------------------------------------------------------------------------------------------------|---------------------------------------------------------------------------------------------------------------------------------------------------------------------------------------------------------------------------------|
|              | Manual Stop-Arm                                                                                                                                                                                | Manual Stop-Arm<br>+ ARMOR                                                                                                                                                                                                | Automated Stop-Arm + ARMOR Cloud                                                                                                                                                                                                                                                                       | CrossingGuard <sup>™</sup><br>(REI <sup>®</sup> + Verra Mobility <sup>™</sup> )                                                                                                                                                 |
| How It Works | <ul> <li>Driver simply presses event marker to flag</li> <li>Violators' license plates recorded onto DVR, day or night</li> <li>Violations viewed in VMS after downloading from DVR</li> </ul> | <ul> <li>Driver simply presses event marker to flag</li> <li>Violators' license plates recorded onto DVR, day or night</li> <li>Violations viewed in ARMOR after auto downloading from DVR, saving users' time</li> </ul> | <ul> <li>Cameras detect motion across four traffic lanes</li> <li>Violators' license plates are automatically recorded onto DVR, day or night</li> <li>Video sent automatically, via cellular service, to ARMOR Software Suite for viewing</li> <li>ARMOR Stop-Arm module generates reports</li> </ul> | <ul> <li>Cameras detect motion across four traffic lanes</li> <li>Violators' license plates are automatically recorded onto DVR, day or night</li> <li>Video sent immediately, via cellular, to ARMOR Software Suite</li> </ul> |
|              | <ul> <li>Users send video to law<br/>enforcement for review</li> </ul>                                                                                                                         | <ul> <li>Video saved to dedicated server</li> <li>Users send clips to law enforcement for review</li> </ul>                                                                                                               | <ul> <li>and analysis of violations</li> <li>Turnkey ARMOR Cloud service – REI manages your dedicated server 'from the cloud'</li> <li>Access stop-arm video and data remotely, at any time</li> </ul>                                                                                                 | <ul> <li>ARMOR provides video to Verra Mobility for review and citations</li> <li>Verra Mobility works with local law enforcement to prosecute offenders and collect fines</li> </ul>                                           |
| Components   | High-Definition DVR Stop-Camera Kit Overhead Camera Event Marker GPS Antenna Sensor Harness                                                                                                    | High-Definition DVR Stop-Camera Kit Overhead Camera Event Marker Requires GPS & Wi-Fi Antennas Sensor Harness                                                                                                             | High-Definition DVR 4-Lane Stop-Arm Pod Assembly Overhead Camera Requires GPS & LTE Antennas Sensor Harness ARMOR Software Suite                                                                                                                                                                       | High-Definition DVR 4-Lane Stop-Arm Pod Assembly Overview Camera Requires GPS & LTE Antennas Sensor Harness                                                                                                                     |