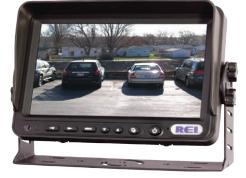

### Standard Camera Observation System

- Several monitor sizes and styles available
- Capture back-up views, turn views and more
- Camera views may be tied to actions like reverse or turn signals
- System is available with several camera options