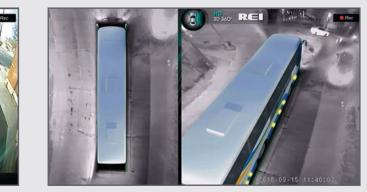

## 3D 360° Camera System

Street-smart with unprecedented performance, REI's industry-leading 3D 360° technology offers superior visibility for parking and maneuvering in difficult situations. Access comprehensive exterior coverage with panoramic, bird's-eye and 3D views that display automatically depending on the reverse and turn signals selected. Drivers see the most critical areas, like blind spots and around corners. No one else offers views this complete.

# 3D 360° Camera System Sample Views

360° View

Traffic View

Lane-Change View

Nighttime View

Back-Up View