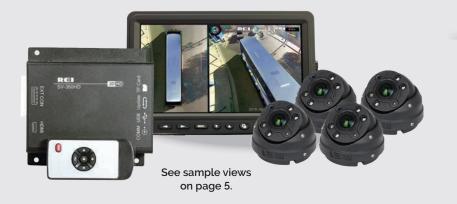

## 3D 360° Camera System

Street-smart with unprecedented performance, REI's industry-leading 3D 360° technology offers superior visibility for parking and maneuvering in difficult situations. Access comprehensive exterior coverage with panoramic, bird's-eye and 3D views that display automatically depending on the reverse and turn signals selected. Drivers see the most critical areas, like blind spots and around corners. No one else offers views this complete.

#### Features

- Prevent vehicle damage
- Reduce liability claims
- See small details with 720p HD video
- Connect to any monitor
- Intelligent IR nighttime viewing
- Video recording (micro SD card included)
- Integrates with REI surveillance systems