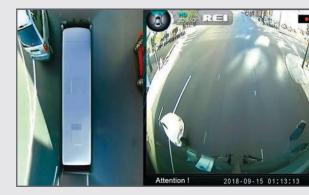

## 3D 360° Camera System

Street-smart with unprecedented performance, REI's industry-leading 3D 360° technology offers superior visibility for parking and maneuvering in difficult situations. Access comprehensive exterior coverage with panoramic, bird's-eye and 3D views that display automatically depending on the reverse and turn signals selected. Drivers see the most critical areas, like blind spots and around corners. No one else offers views this complete.

# 3D 360° Camera System Sample Views

360° View

Traffic View

Lane-Change View

Nighttime View

Back-Up View