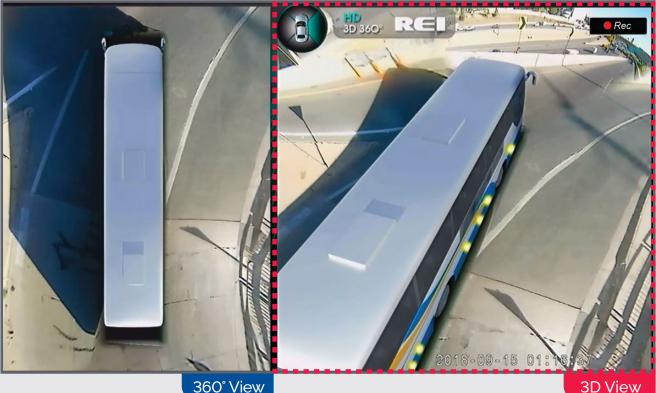

## 3D 360° Camera System

Street-smart with unprecedented performance, REI's industry-leading 3D 360° technology offers superior visibility for parking and maneuvering in difficult situations. Access comprehensive exterior coverage with panoramic, bird's-eye and 3D views that display automatically depending on the reverse and turn signals selected. Drivers see the most critical areas, like blind spots and around corners. No one else offers views this complete.

# 3D 360° Camera System Sample Views

360° View

Traffic View

Lane-Change View

Nighttime View

Back-Up View