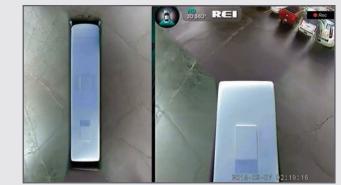

## 3D 360° Camera System

Street-smart with unprecedented performance, REI's industry-leading 3D 360° technology offers superior visibility for parking and maneuvering in difficult situations. Access comprehensive exterior coverage with panoramic, bird's-eye and 3D views that display automatically depending on the reverse and turn signals selected. Drivers see the most critical areas, like blind spots and around corners. No one else offers views this complete.

# 3D 360° Camera System Sample Views

360° View

Traffic View

Lane-Change View

Nighttime View

Back-Up View